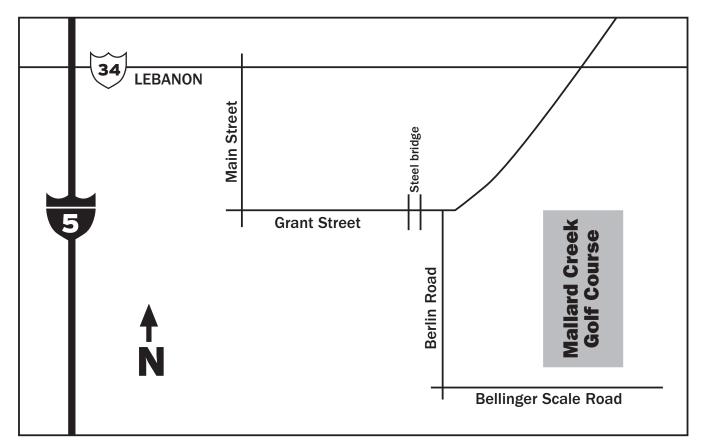

## **Directions to Mallard Creek from the South**

- I-5 to Highway 34 Corvallis/Lebanon exit. Take Highway 34 east into Lebanon.
- Make a right at the first stop light. This is Main Street.
- Go to the fourth stop light which is Grant Street. Make a left.
- Follow Grant Street out across the Santiam River, make your first right over the bridge. This is Berlin Road.
- Follow Berlin Road 6.3 miles & make a left on Bellinger Scale Road.
- When you make the left on Bellinger Scale Road, you will see the golf course.